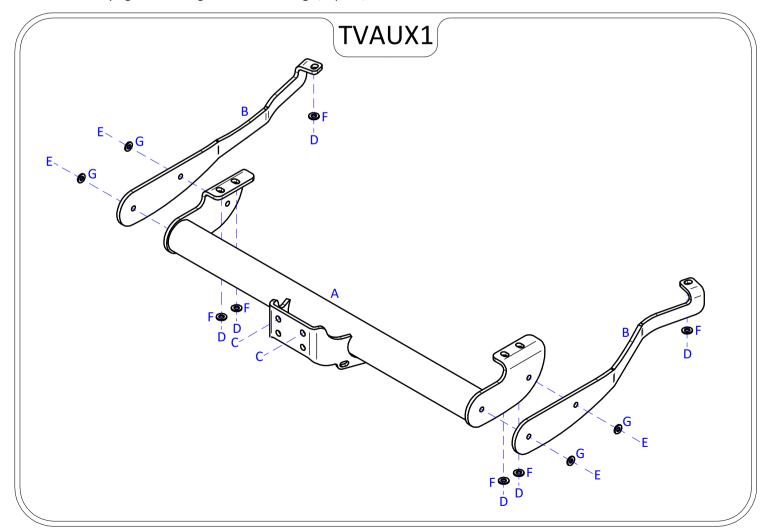

## TVAUX1 VAUXHALL VIVARO 2014-2019 / RENAULT TRAFIC 2014> / FIAT TALENTO 2016> / NISSAN NV300 2016-2022 /Nissan Primastar 2022>

| Item | Qty | Description      | Item | Qty | Description                                               |
|------|-----|------------------|------|-----|-----------------------------------------------------------|
| Α    | 1   | Crossmember      | С    | 2   | M16 x 60 Bolts & Nyloc Nuts                               |
| В    | 2   | Handed Side Arms | D    | 6   | M14 x 45 x 1.5 Bolts & S/P Washers                        |
|      |     |                  | E    | 4   | M12 x 45 Bolts (Grade 10.9), 2 Nyloc Nuts & 2 S/P Washers |
|      |     |                  | F    | 6   | 14 x 27 Flat Washers                                      |
|      |     |                  | G    | 4   | 12 x 25 Flat Washers                                      |

### TOWBAR INSTALLATION:

- 1. Identify Towbar mounting points.
- 2. Clean chassis members around mounting points so they are free from any under seal / mastic.
- **3.** Using Item **D** with Item **F** fix Item **A** to the vehicle.
- 4. Using Item E with Item G fix Items B to each end of Item A.
- 5. Using Item **D** with Item **F** fix Items **B** to the vehicle.
- 6. Using Item C bolt your desired ball bracket and wiring plate (Not supplied in this kit) to Item A.
- 7. Fully tighten all fixings until Towbar is rigid, square, and secure.