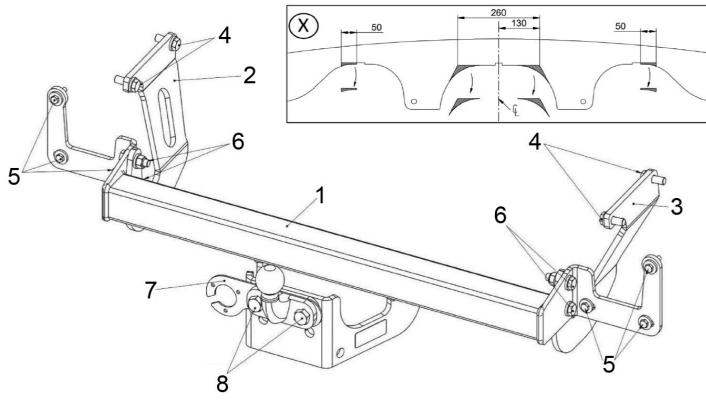

## Fitting:

- 1. Remove Bumper beam fixings at position (5) on image below. (Removing bumper side panels will give better access).
- Only on L2 Long Wheel Base models See bumper cut image (X)
- 3. Remove lower bumper fixings and insert crossbar (1) inside bumper. Loosely attach crossbar (1) to the rear panel using
- Loosely attach Sidearms (2) & (3) to the chassis using bolts (4) and to the crossbar (1) using bolts (6).
- Fully tighten all bolts to the recommended torque settings (Starting with bolts (5)) and re-fit the bumper.