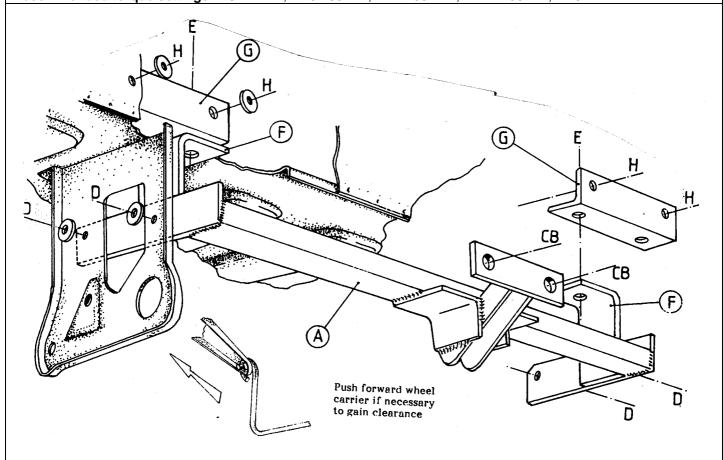

## **MATERIALS**

- A 1 Towing Bracket Frame with international facing to ISO 3853 (BS AU114)
- D 4 M12 x 35 x 1.75mm Bolts, Nuts, Lock Washers and Flat Washers (30mm O.D.)
- E 2 M10 x 30 x 1.5mm Bolts, Nuts and Lock Washers
- F 2 Bracing Straps
- G 2 Internal Cleats (4 holes, only 3 used)
- H 4 M10 x 30 x 1.5mm Bolts, Nuts, Lock Washers and Flat Washers (40mm O.D.)
- CB 2 M16 x 50mm Coupling Bolts, Nuts and Lock Washers
  - 6 M10 Bolt Caps for (H) and (E)

## **FITTING**

- 1. Lower the spare wheel and loosely attach the towbar to the forward holes provided at (D) using the flat washers on the outside of the towing eye pressings.
- 2. Ensure Towbar is level (bumper may be pulled back a little if necessary to position Cross Bar inside). Mark off and drill for rear holes (D), ensuring that the holes are 93mm down from the floor to allow correct fitment of Straps (F). **Note**: On models fitted with an auxiliary fuel tank on the right hand side, the tank is temporarily detached from its mounting to permit fitment of the forward Bolt (D) (shorten the bolt if necessary to ensure that it does not foul on the tank, or fit with bolt head on outside of towing eye).
- 3. Fit Straps (F) to Bolts (D) and position back against the frame at the top. Fold back carpet in boot and drill up for Bolts (E). Fit Bolts (E) with Cleats (G) inside against the panel. Drill back through the panel for holes (H) and fit the large flat washers on the outside of the panel. (**Note**: The outer vertical holes in the cleats are not used.)
- 4. Finally tighten all bolts. If the spare wheel carrier fouls the towbar move it forward a little by pressing on the carrier where it bends up to the hinges. **Note**: 1988 model has a secondary spare wheel hook, which is discarded when fitting the towbar, rebend the wire carrier to ensure no foul.